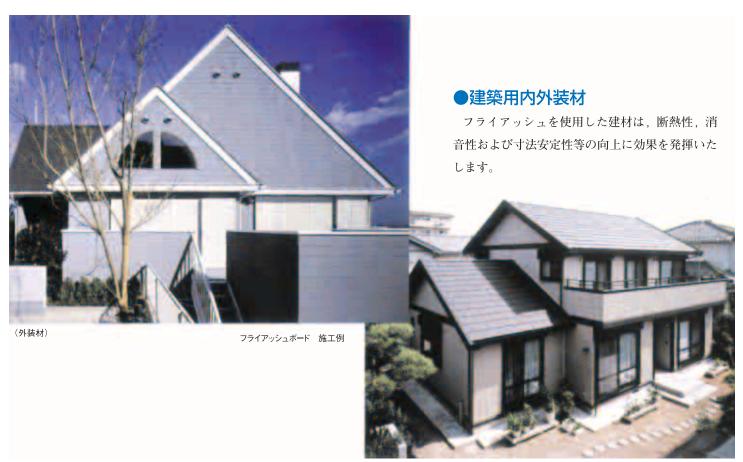

# 6. 建材

わが国における石炭灰の建材分野への利用は、 その物理的性質や化学成分、なかでも含有するシ リカ、アルミナ、酸化第二鉄、酸化カルシウムな どが従来の建築材と類似していることから、広く 利用され、資源リサイクルに大きく貢献しています。 特に1980年頃からはフライアッシュを主原料と する建築用内外装材が,また1985年には人工軽量 骨材が開発実用化され,建材分野への利用を大幅 に拡大しています。