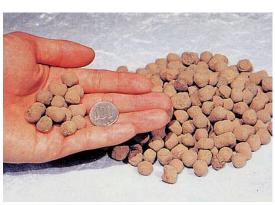

# ●人工軽量骨材

人工軽量骨材は規格JIS A5002「構造用軽量コンクリート骨材」に規定されています。

石炭灰の有効利用を進めるなかで「軽くて強いコンクリートを」というニーズと、限りある天然資源の代替として、フライアッシュを主原料とし、JIS A5002に適合する人工軽量骨材が開発されています。

内部多孔質で軽量かつ断熱性,保水性に富み, 普通粗骨材を使用したコンクリートと比較して十 分な強度が得られ,20%程度の軽量化が可能なも のや,低吸水性で高強度に対応しているもの等,

HA-419タイプ (A社)

建築用から土木用まで広く利用できる骨材として 研究が進んでいます。

### 製造工程

主原料としてフライアッシュを,副原料として 粘結剤や比重調整剤を混合し,水を添加して小粒 径の生ペレットを造り,焼成炉により焼成して製 造する造粒型の人工軽量骨材です。

#### 用途

構造用軽量コンクリート用骨材や外壁材並びに プレキャストコンクリート等コンクリート二次製 品用骨材としても広く使用され始めています。

HA-421タイプ (B社)