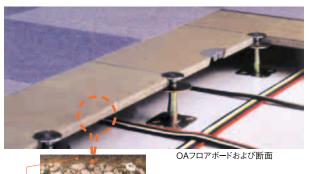

### ●OAフロアボード

建物のインテリジェント化、OA化の急速な進展 に伴いオフィス空間の有効活用が求められています。

輻輳する通信電線は二重床構造にすることにより安全に収納が可能となります。この上部のフロアボードは曲げ強度が求められますが、フライアッシュを主原料(60%)とし、火山礫などその他ガラス繊維を強化材として加え、フェノール樹脂を添加し、プレス加工したものが加工性に富み、かつ、不燃性のフロア材として実用化されています。