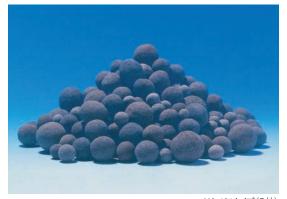

# ●人工軽量骨材

人工軽量骨材は規格JIS A5002「構造用軽量コンクリート骨材」に規定されています。

石炭灰の有効利用を進めるなかで「軽くて強いコンクリートを」というニーズと、限りある天然資源の代替として、フライアッシュを主原料とし、JIS A5002に適合する人工軽量骨材が開発されています。

内部多孔質で軽量かつ断熱性,保水性に富み, 普通粗骨材を使用したコンクリートと比較して十 分な強度が得られ,20%程度の軽量化が可能なも のや,低吸水性で高強度に対応しているもの等,

### 製造工程

主原料としてフライアッシュを,副原料として 粘結剤や比重調整剤を混合し,水を添加して小粒 径の生ペレットを造り,焼成炉により焼成して製 造する造粒型の人工軽量骨材です。

#### 用途

構造用軽量コンクリート用骨材や外壁材並びに プレキャストコンクリート等コンクリート二次製 品用骨材としても広く使用され始めています。

HA-421タイプ (B社)